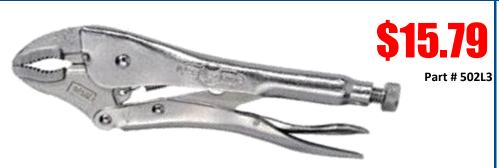

## IRWIN VISE-GRIP ORIGINAL CURVED JAW LOCKING PLIERS WITH WIRE CUTTER, 10"

The IRWIN VISE-GRIP Original Curved Jaw Pliers with Wire Cutter are ideal for a wide variety of applications and material shapes with hardened teeth designed to grip from any angle. Constructed of high-grade, heat-treated alloy steel for maximum toughness and durability, these pliers have a hex key adjusting screw to vary pressure and draw materials together. Includes a convenient wire cutter for even more versatility. Backed by the IRWIN Lifetime Guarantee.