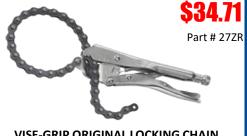

VISE-GRIP ORIGINAL LOCKING CHAIN CLAMP, 9"

VISE-GRIP GROOVELOCK V-JAWS PLIERS, 8"