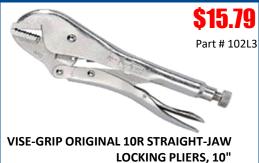

## IRWIN VISE-GRIP ORIGINAL CURVED JAW LOCKING PLIERS WITH WIRE CUTTER, 10"

The IRWIN VISE-GRIP Original Curved Jaw Pliers with Wire Cutter are ideal for a wide variety of applications and material shapes with hardened teeth designed to grip from any angle. Constructed of high-grade, heat-treated alloy steel for maximum toughness and durability, these pliers have a hex key adjusting screw to vary pressure and draw materials together. Includes a convenient wire cutter for even more versatility. Backed by the IRWIN Lifetime Guarantee.