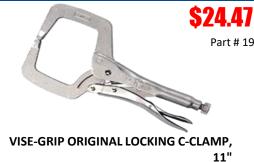

## PRODUCTS OF THE WEEK

## VISE-GRIP

## PLIERS AND GLAMPS





## IRWIN VISE-GRIP ORIGINAL CURVED JAW LOCKING PLIERS WITH WIRE CUTTER, 10"

The IRWIN VISE-GRIP Original Curved Jaw Pliers with Wire Cutter are ideal for a wide variety of applications and material shapes with hardened teeth designed to grip from any angle. Constructed of high-grade, heat-treated alloy steel for maximum toughness and durability, these pliers have a hex key adjusting screw to vary pressure and draw materials together. Includes a convenient wire cutter for even more versatility. Backed by the IRWIN Lifetime Guarantee.





VISE-GRIP ORIGINAL LOCKING CHAIN CLAMP, 9"



VISE-GRIP GROOVELOCK V-JAWS PLIERS, 8"