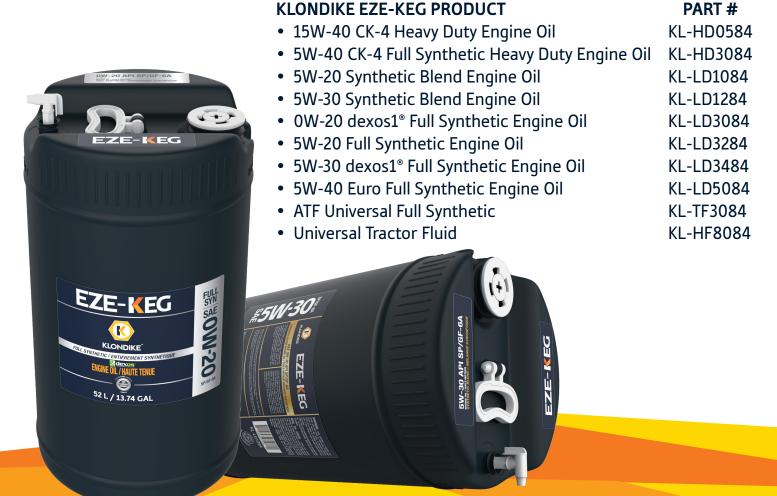

## EZE-KEG

## EASY ON YOUR WALLET. EASY ON YOUR BACK.

Save EHC fees with KLONDIKE EZE-KEG.

KLONDIKE EZE-KEG is a new 52L keg which allows for cost savings from EHC fees. Lighter than the competitive keg products, it is also easier to move around.

With an easy-to-pour valve and a convenient handle, EZE-KEG makes an oil change fast and efficient.

Purchase 6 EZE-KEGS (minimum of 3 synthetic) and get 1 stand and 2 jugs free.

## EZE-KEG

Effective, maneuverable and space-saving design

Zero product contamination

Efficient and inventory optimizing size

Order from your local KLONDIKE dealer today!

A & M Truck Parts Ltd

960 Pond Mills Rd, London, ON N6N 1A1 Tel: (519) 686-0662