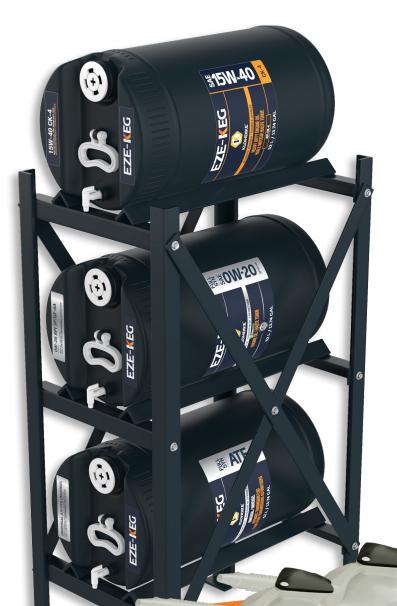

## EASY ON YOUR WALLET. EASY ON YOUR BACK.

Save EHC fees with KLONDIKE EZE-KEG.

KLONDIKE EZE-KEG is a new 52L keg which allows for cost savings from EHC fees. Lighter than the competitive keg products, it is also easier to move around.

With an easy-to-pour valve and a convenient handle, EZE-KEG makes an oil change fast and efficient.

Purchase 6 EZE-KEGS (minimum of 3 synthetic) and get 1 stand and 2 jugs free.

## EZE-KEG

Effective, maneuverable and space-saving design

Zero product contamination

Efficient and inventory optimizing size

Order from your local KLONDIKE dealer today!

A & M Truck Parts Ltd

960 Pond Mills Rd, London, ON N6N 1A1 Tel: (519) 686-0662