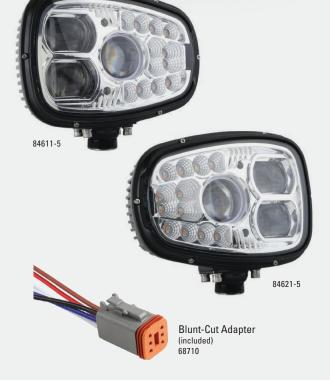

## **FEATURES & BENEFITS**

- Die-cast aluminum housing and heavy-duty lens are designed to withstand the harshest conditions
- Ideal auxiliary driving lights for municipal, agricultural, mining, and construction use
- Built to resist hours of continuous 6G vibration
- Versatile, multi-volt design is perfect for a wide variety of applications
- Features low amp draw and reverse voltage protection
- 2-year warranty makes this affordable lighting solution an even better investment
- Includes integrated 6-pin DT connector with blunt-cut adapter
- Regulations/Standards: FMVSS 571.108; DOT; SAE UB3; LB: SAE LB3V, SAE J577, IP67

## PART # DESCRIPTION

- 84651-4 LED Combination Head Lamp, Right & Left-Hand Pair Pack
- 84611-5 LED Combination Head Lamp, Left Hand/Driver Side
- 84621-5 LED Combination Head Lamp, Right Hand/Passenger Side